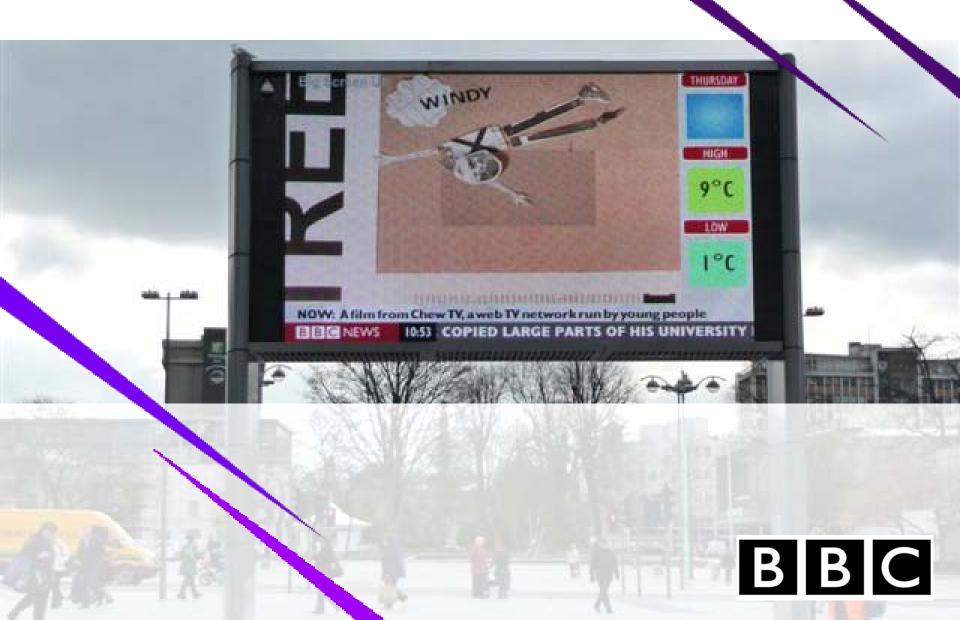

# **BIG SCREENS**

**Public Space Broadcasting** 







#### **PARTNERSHIPS**

























































Hull























































### Programme wheel (off peak)





#### Screen in Ambient Mode







### Event to tie in with programme



Wimbledon activity - Plymouth



Wimbledon activity - Swindon



## Event to tie in with programme



Wimbledon coverage - Birmingham



Wimbledon coverage - Edinburgh







# Event supporting a programme or campaign













## Elbow relay



BBC

## What is a Live Site?

- A Live Site is a city centre destination at the heart of the community offering live information, activities and events through a large LED screen (Big Screen).
- Each screen has an area in front that can be used for events and activities.

"a piece of Olympic & Paralympic space near you"



#### **OUR OBJECTIVES**

- Be the *destination* at which to watch the Games competition locally
- Bring a *different*, vibrant Games experience to every Live Site
- Make the Games *r