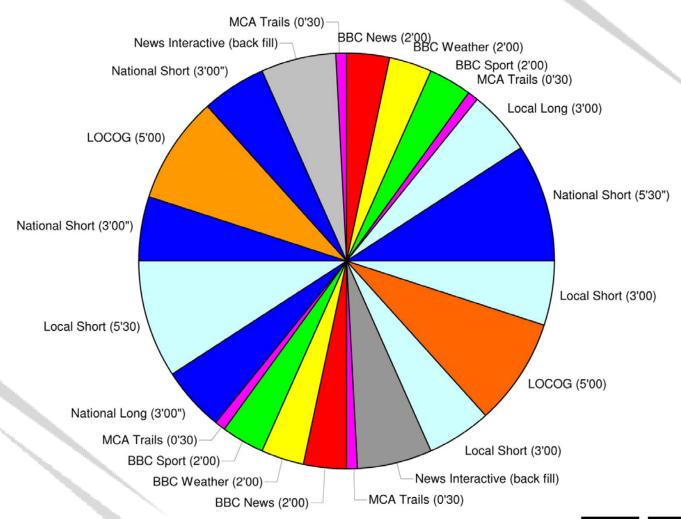

# **BIG SCREENS**

**Public Space Broadcasting** 







#### **PARTNERSHIPS**

























































Hull























































### Programme wheel (off peak)





#### Screen in Ambient Mode







### Event to tie in with programme



Wimbledon activity - Plymouth



Wimbledon activity - Swindon



## Event to tie in with programme



Wimbledon coverage - Birmingham



Wimbledon coverage - Edinburgh







# Event supporting a programme or campaign













## Elbow relay



BBC

## What is a Live Site?

- A Live Site is a city centre destination at the heart of the community offering live information, activities and events through a large LED screen (Big Screen).
- Each screen has an area in front that can be used for events and activities.

"a piece of Olympic & Paralympic space near you"



#### **OUR OBJECTIVES**

- Be the *destination* at which to watch the Games competition locally
- Bring a *different*, vibrant Games experience to ev