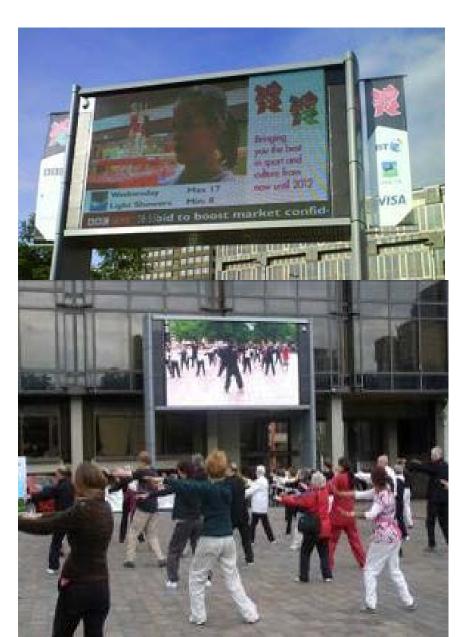

## What is a Live Site?

- A Live Site is a city centre destination at the heart of the community offering live information, activities and events through a large LED screen (Big Screen).
- Each screen has an area in front that can be used for events and activities.