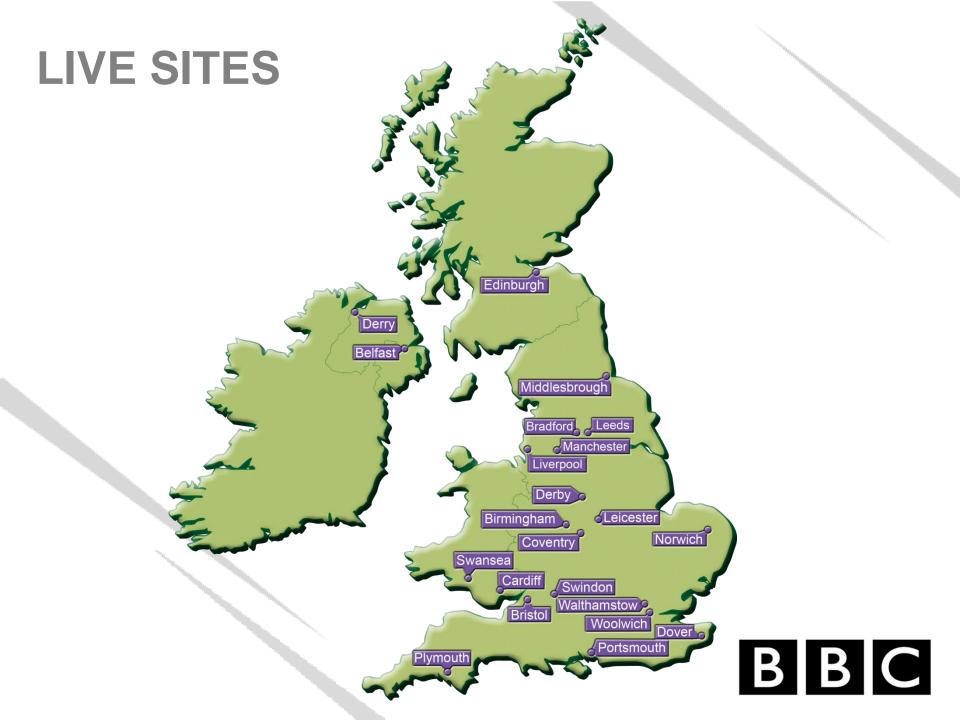

## What is a Live Site?

- A Live Site is a city centre destination at the heart of the community offering live information, activities and events through a large LED screen (Big Screen).
- Each screen has an area in front that can be used for events and activities.