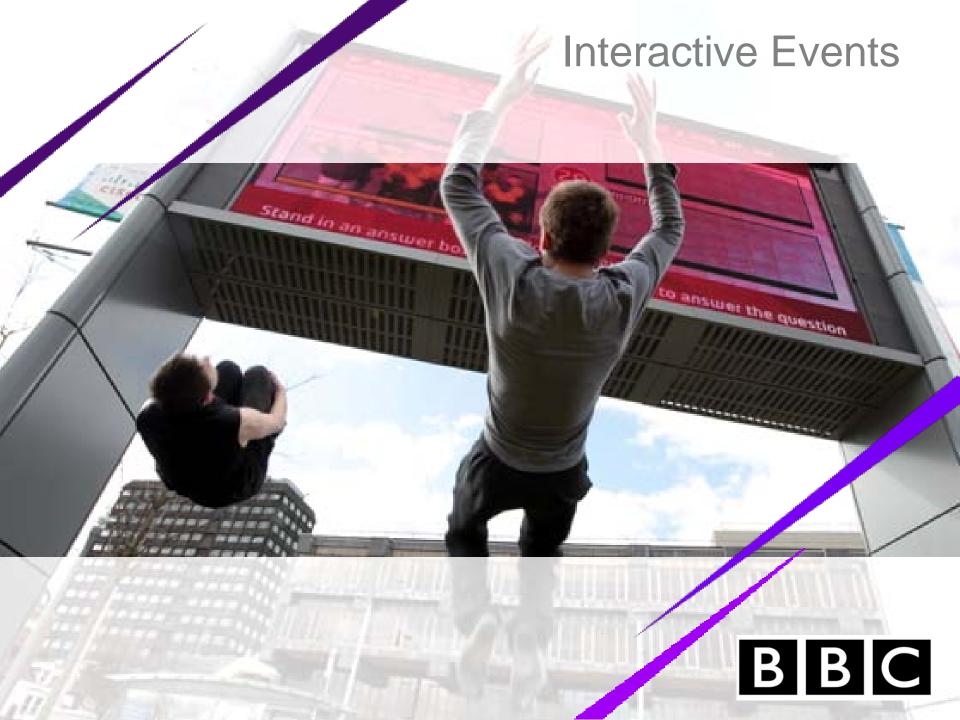

# **BIG SCREENS**

**Public Space Broadcasting** 







#### **PARTNERSHIPS**

























































Hull























































### Programme wheel (off peak)





#### Screen in Ambient Mode







### Event to tie in with programme



Wimbledon activity - Plymouth



Wimbledon activity - Swindon



## Event to tie in with programme



Wimbledon coverage - Birmingham



Wimbledon coverage - Edinburgh







# Event supporting a programme or campaign













## Elbow relay



BBC

## What is a Live Site?

- A Live Site is a city centre destination at the heart of the community offering live information, activities and events through a large LED screen (Big Screen).
- Each screen has an area in front that can be used for events and activities.

"a piece of Olympic & Paralympic space near you"



#### **OUR OBJECTIVES**

- Be the *destination* at which to watch the Games competition locally
- Bring a *different*, vibrant Games experience to every Live Site
- Make the Games *relevant* to each community
- Make the public want to spend time at the Live Site and enjoy themselves
- Put sport participation at the heart of each location