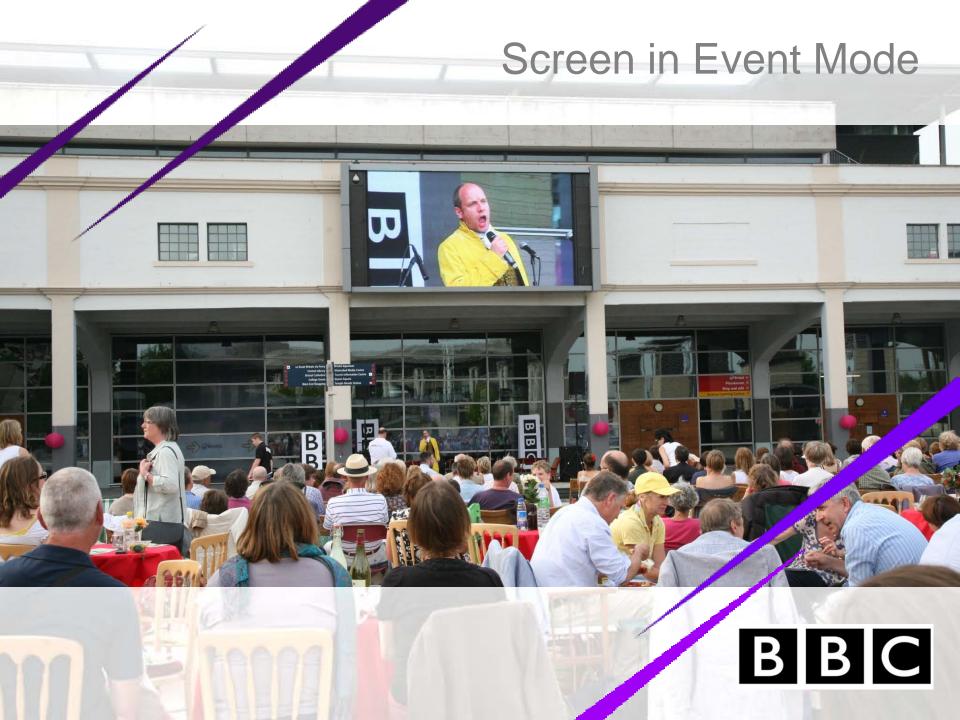

# **BIG SCREENS**

**Public Space Broadcasting** 







#### **PARTNERSHIPS**

























































Hull























































### Programme wheel (off peak)





#### Screen in Ambient Mode







### Event to tie in with programme



Wimbledon activity - Plymouth



Wimbledon activity - Swindon



## Event to tie in with programme



Wimbledon coverage - Birmingham



Wimbledon coverage - Edinburgh







# Event supporting a programme or campaign













## Elbow relay



BBC

## What is a Live Site?

- A Live Site is a city centre destination at the heart of the community offering live information, activities and events through a large LED screen (Big Screen).
- Each screen has an area in front that can be used for events and activities.

"a piece of Olympic & Paralympic space near you"



#### **OUR OBJECTIVES**

- Be the *destination* at which to watch the Games competition locally
- Bring a *different*, vibrant Games experience to every Live Site
- Make the Games *relev