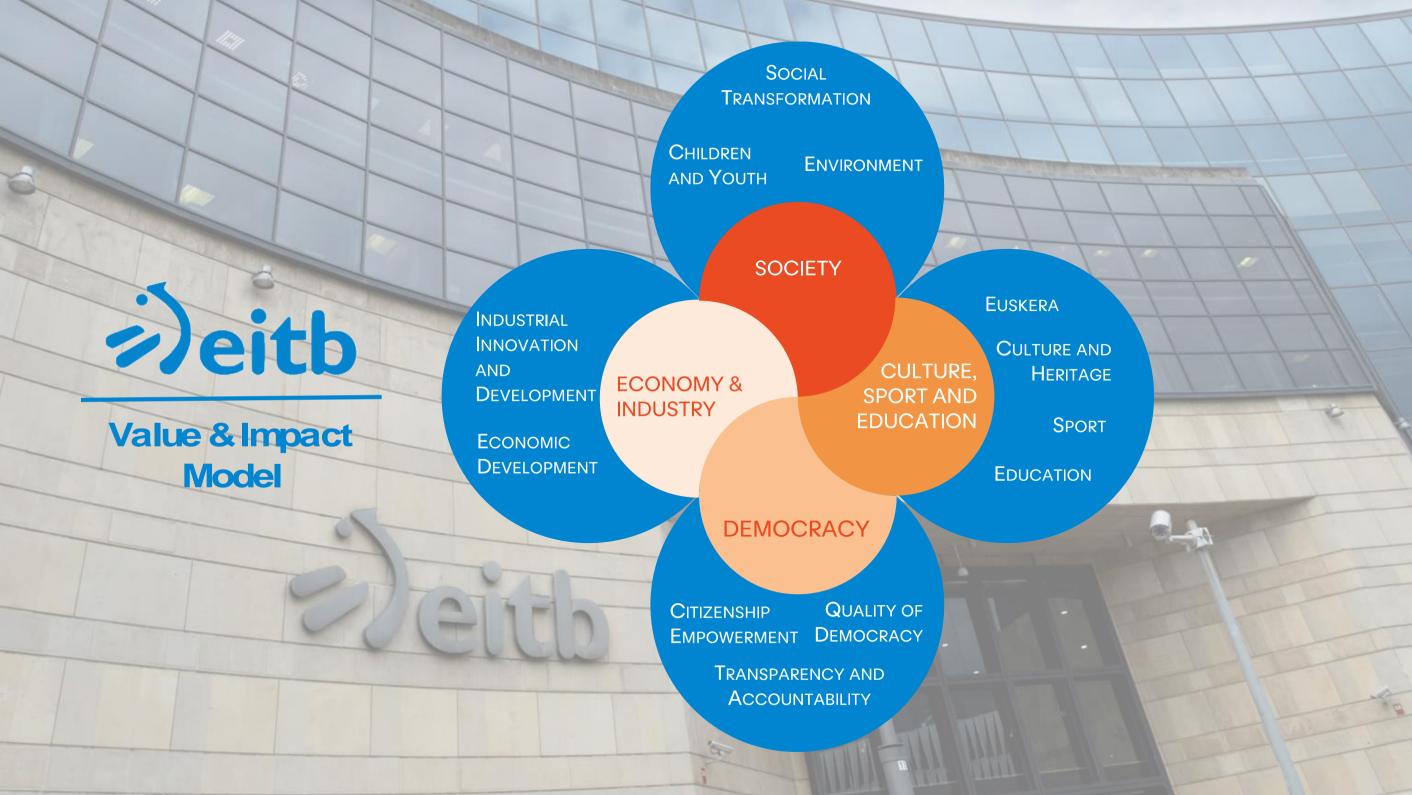

#### **VALUE & IMPACT - DEFINITIONS**

#### **VALUE**

The attribution of relevance, significance or the perception of benefit by an individual or community regarding an object, service, event, organization, etc.

#### **IMPACT**

The tangible and measurable change, positive or negative, that the actions of an individual or an entity cause on other individuals, entities, the society or the environment.