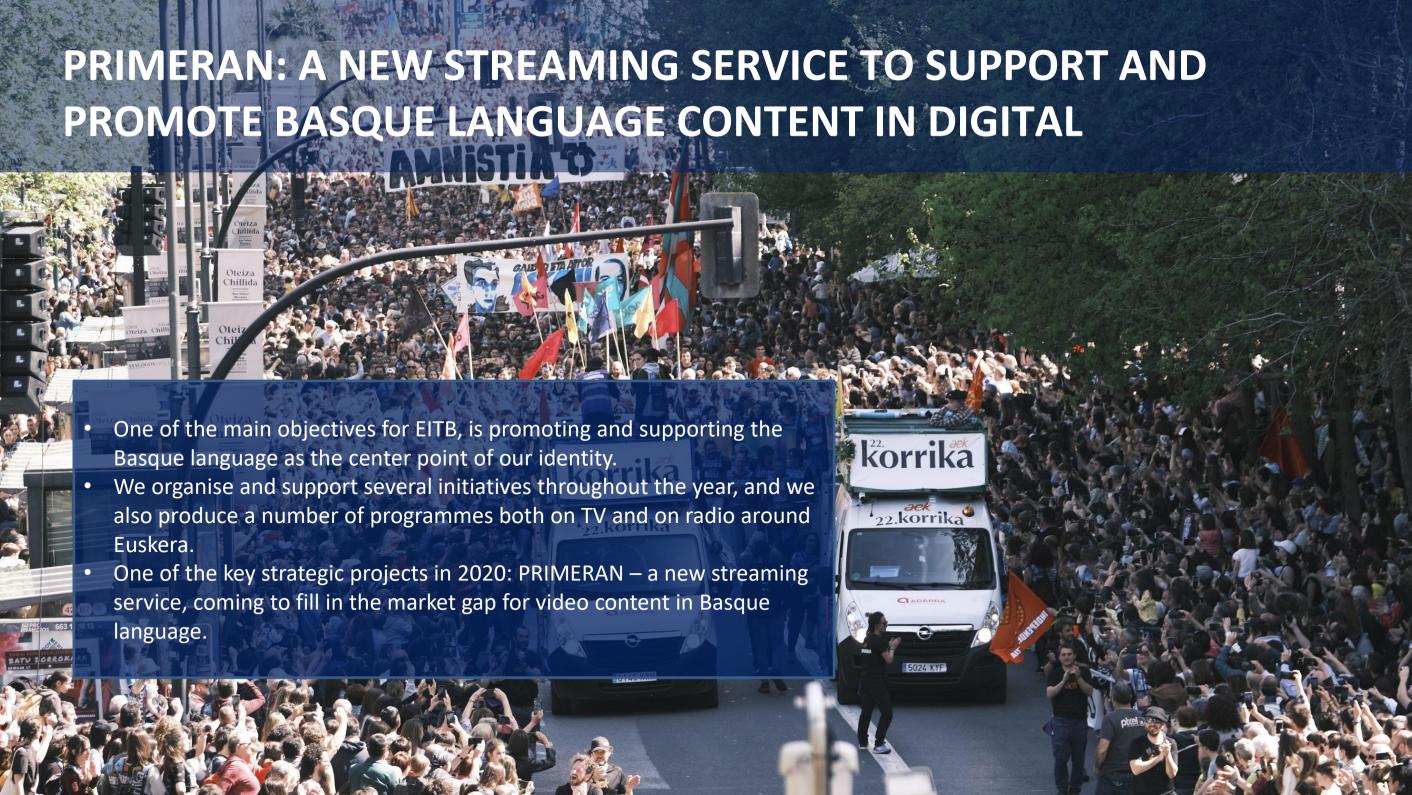

## Four key strategic areas of focus:

EUSKERA (Basque language) CULTURE (Protect & Promote)

"EUSKAL FRAME"

**PUBLIC SERVICE** 